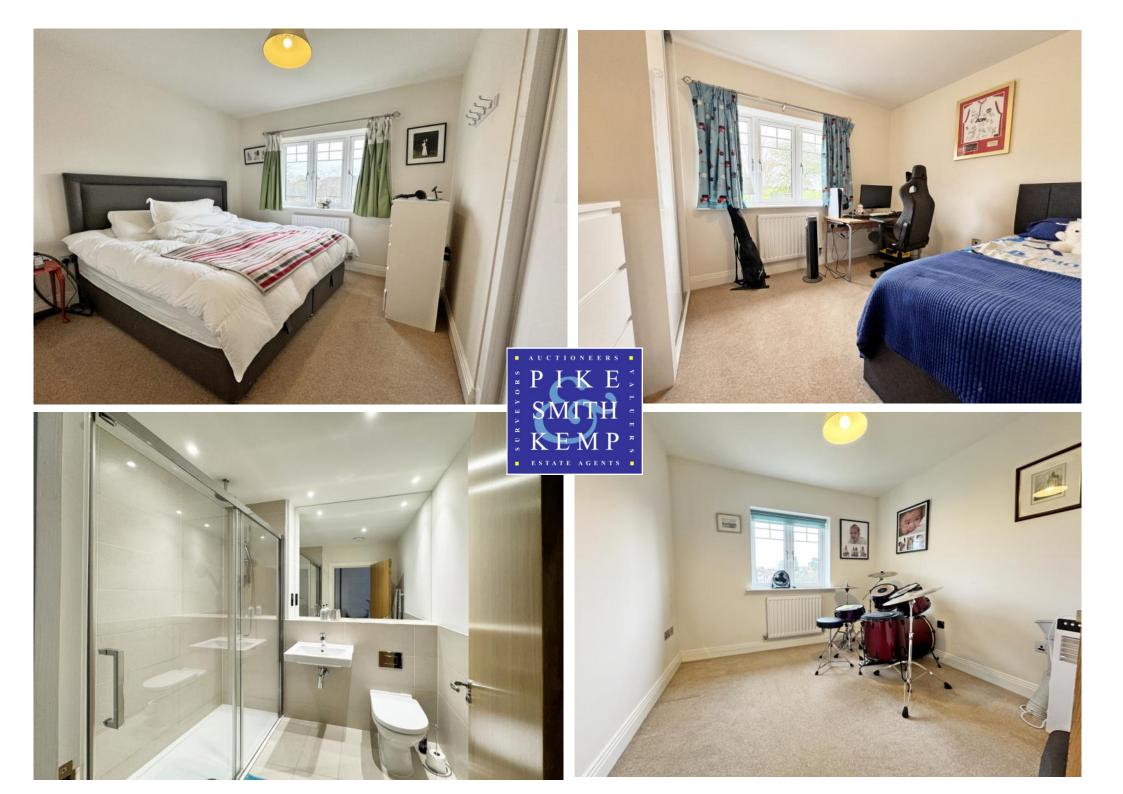

## ENTRANCE HALL : CLOAKROOM LARGE LIVING ROOM : STUDY OPEN PLAN KITCHEN / DINING ROOM UTILTY ROOM MASTER BEDROOM WITH EN-SUITE SHOWER ROOM 3 FURTHER DOUBLE BEDROOMS : FAMILY BATHROOM LARGE PATIO AREA AND RAISED GARDEN WITH FARMLAND VIEWS DRIVEWAY PARKING FOR 2/3 CARS OUTSIDE SHED