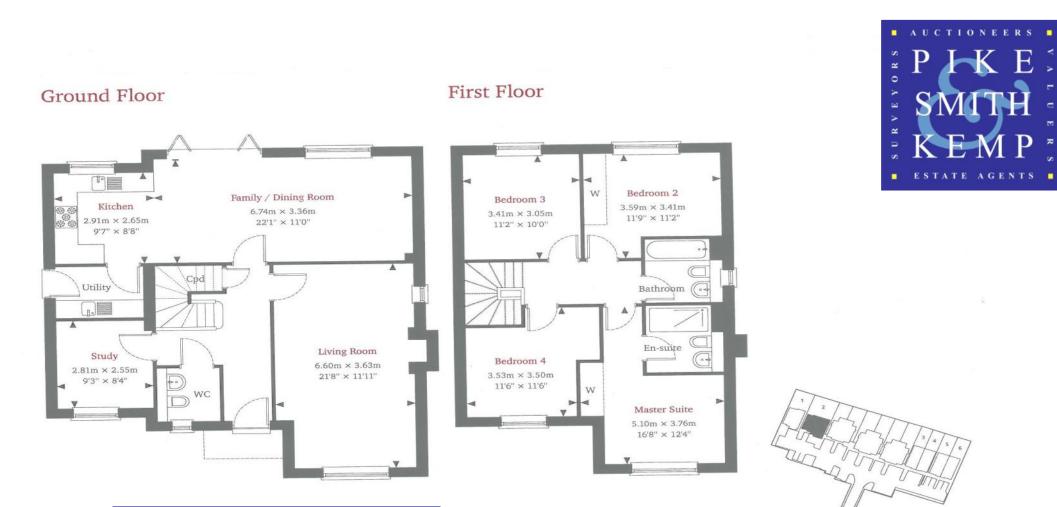

## ENTRANCE HALL : CLOAKROOM LARGE LIVING ROOM : STUDY OPEN PLAN KITCHEN / DINING ROOM UTILTY ROOM MASTER BEDROOM WITH EN-SUITE SHOWER ROOM 3 FURTHER DOUBLE BEDROOMS : FAMILY BATHROOM LARGE PATIO AREA AND RAISED GARDEN WITH FARMLAND VIEWS DRIVEWAY PARKING FOR 2/3 CARS OUTSIDE SHED