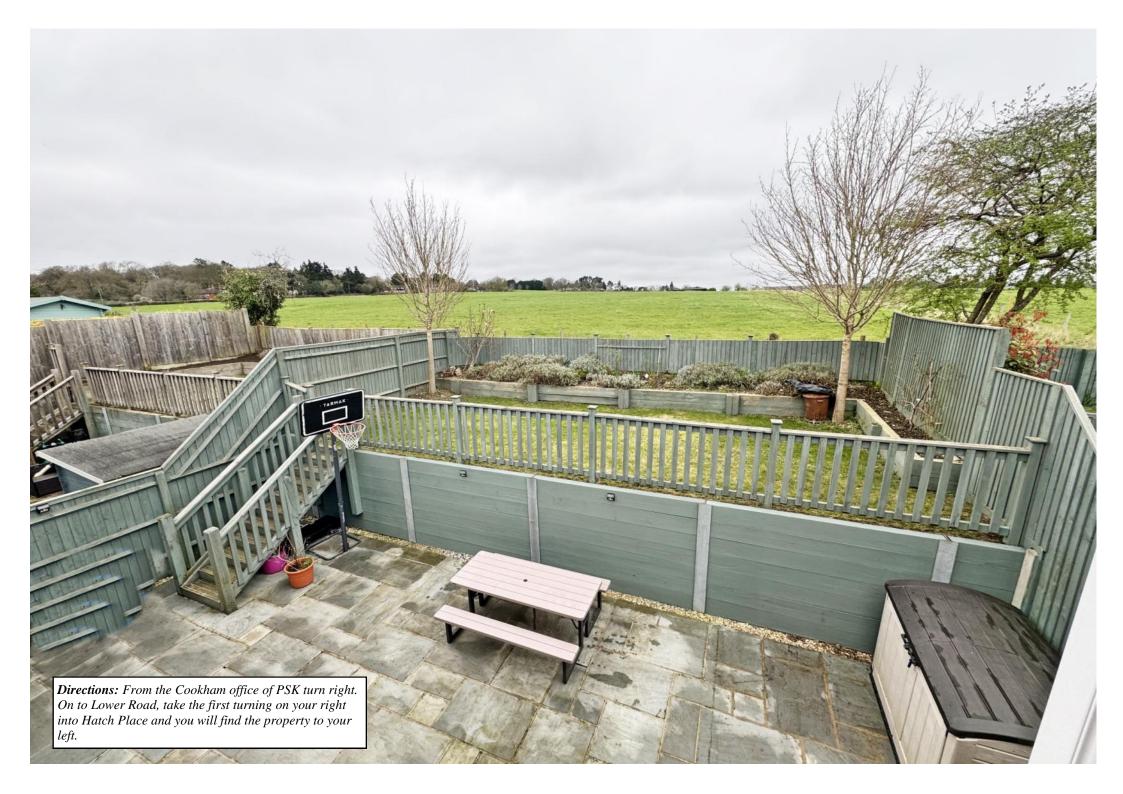

## ENTRANCE HALL : CLOAKROOM LARGE LIVING ROOM : STUDY OPEN PLAN KITCHEN / DINING ROOM UTILTY ROOM MASTER BEDROOM WITH EN-SUITE SHOWER ROOM 3 FURTHER DOUBLE BEDROOMS : FAMILY BATHROOM LARGE PATIO AREA AND RAISED GARDEN WITH FARMLAND VIEWS DRIVEWAY PARKING FOR 2/3 CARS OUTSIDE SHED