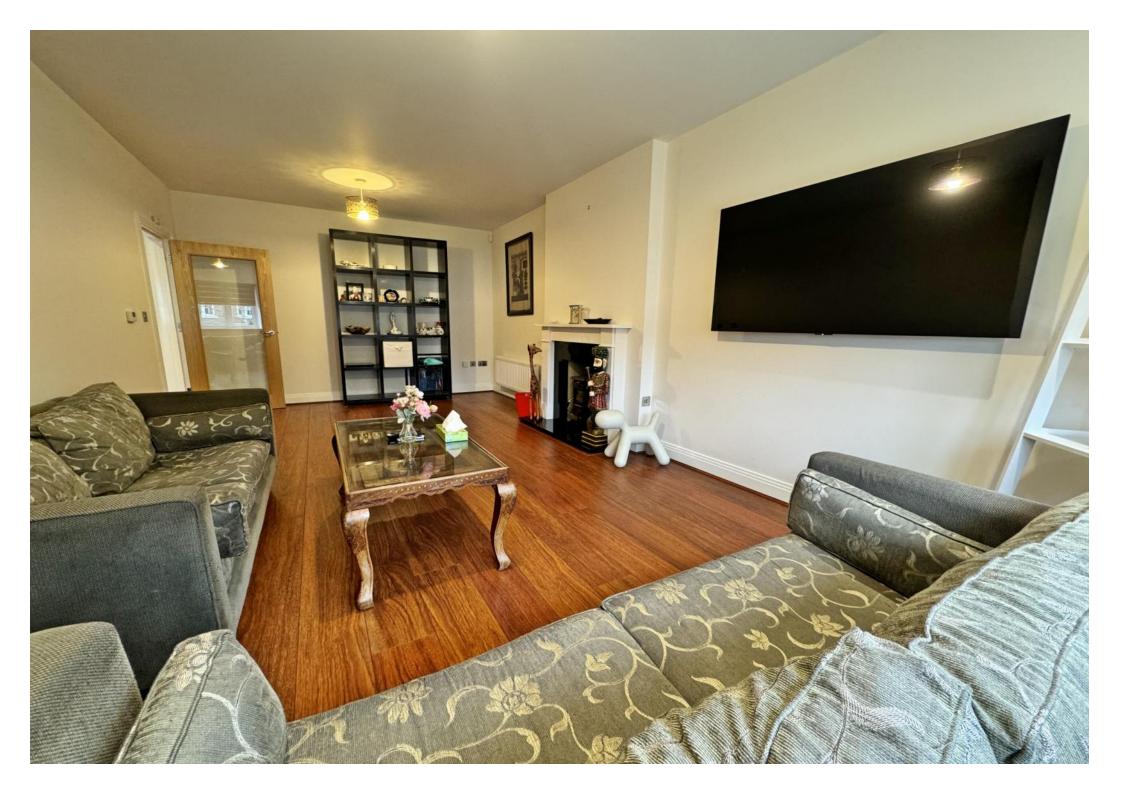

## ENTRANCE HALL : CLOAKROOM LARGE LIVING ROOM : STUDY OPEN PLAN KITCHEN / DINING ROOM UTILTY ROOM MASTER BEDROOM WITH EN-SUITE SHOWER ROOM 3 FURTHER DOUBLE BEDROOMS : FAMILY BATHROOM LARGE PATIO AREA AND RAISED GARDEN WITH FARMLAND VIEWS DRIVEWAY PARKING FOR 2/3 CARS OUTSIDE SHED