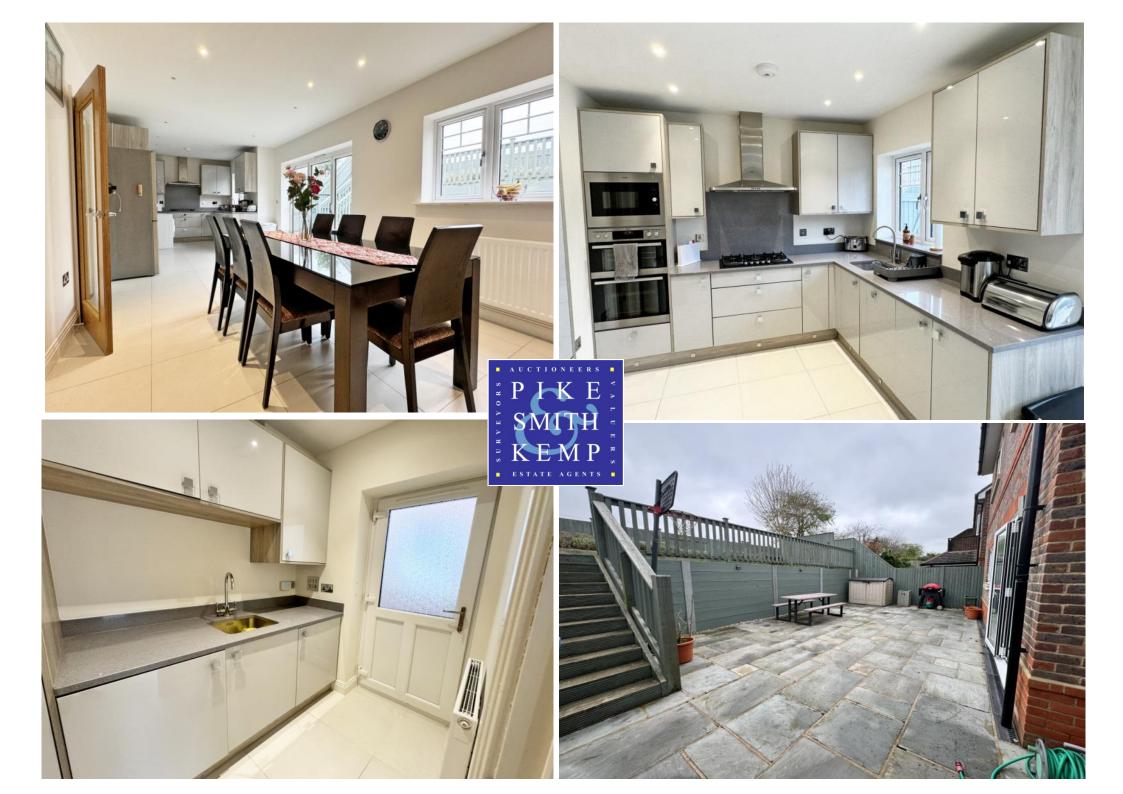

## ENTRANCE HALL : CLOAKROOM LARGE LIVING ROOM : STUDY OPEN PLAN KITCHEN / DINING ROOM UTILTY ROOM MASTER BEDROOM WITH EN-SUITE SHOWER ROOM 3 FURTHER DOUBLE BEDROOMS : FAMILY BATHROOM LARGE PATIO AREA AND RAISED GARDEN WITH FARMLAND VIEWS DRIVEWAY PARKING FOR 2/3 CARS OUTSIDE SHED