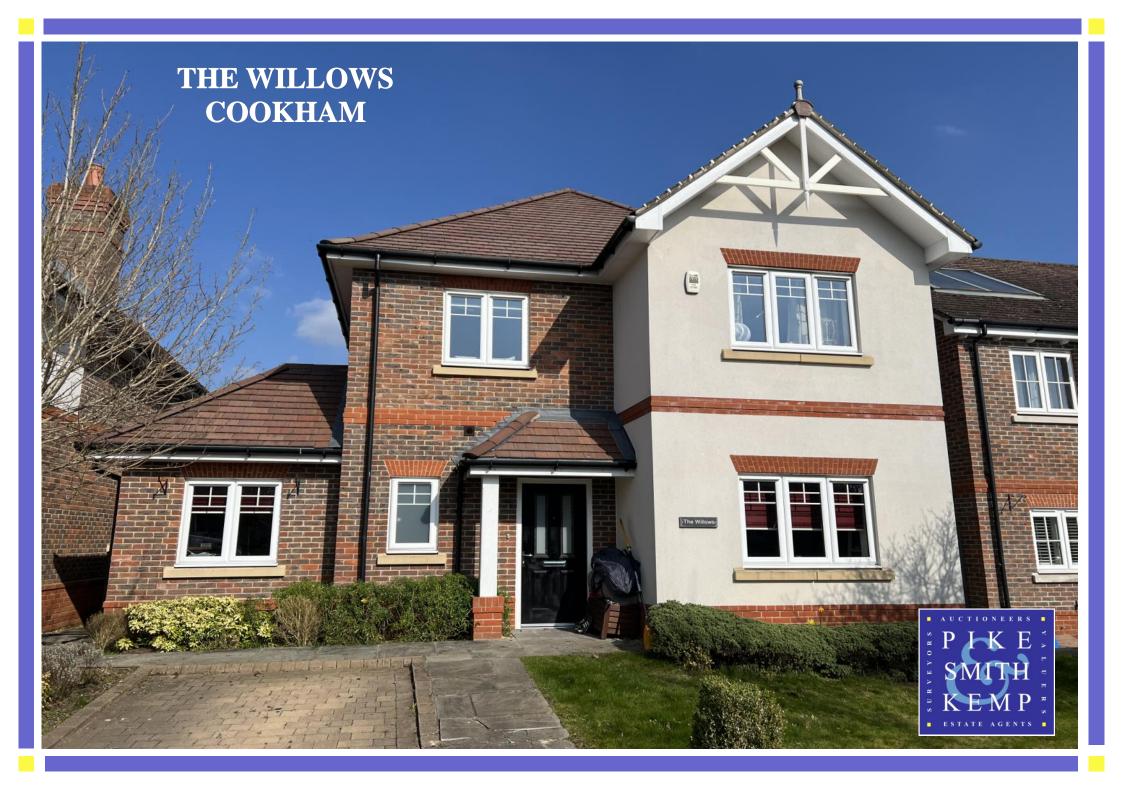

## THE WILLOWS, HATCH PLACE, COOKHAM SL6 9EJ

The Willows is an immaculately presented 4 double bedroom property, finished with high quality specification throughout. It is situated in a quiet cul-de-sac within short walking distance of many local amenities including the highly regarded Cookham Rise Primary School and numerous shops, cafes & restaurants. Cookham train station is also a short walk, which connects to Maidenhead, providing a fast service to London Paddington (including the newly opened Elizabeth Line with direct access to Bond Street, Tottenham Court Road, Farringdon and Canary Wharf). Glorious countryside walks and the River Thames are nearby, together with many sporting facilities including cricket club, sailing club and golf club. Heathrow, the M40, M4 & M25 are also within easy reach.